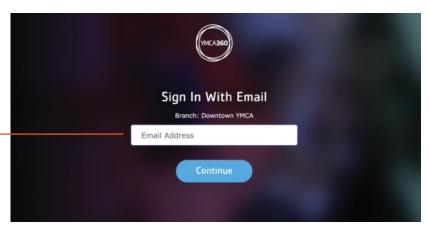

#### How do I access YMCA360?

To log in to the ymca360.org website and tv app, you must know your email associated with your membership. You will simply click the login button, enter your email address, and zip code, and select your local branch. Once you complete this step, you will receive an email with a 6-digit passcode, which you will enter to gain access. To log in to the mobile app, enter the email and password you use for the SDYMCA.org website. This email will be the same as the email you use for the ymca360.org and the TV app.

## **YMCA360**

THE MEMBER
WILL CHOOSE
THEIR MEMBERSHIP
BRANCH.

A VERIFICATION CODE WILL GO TO THEIR — EMAIL. THEY PUT THIS NUMBER HERE.