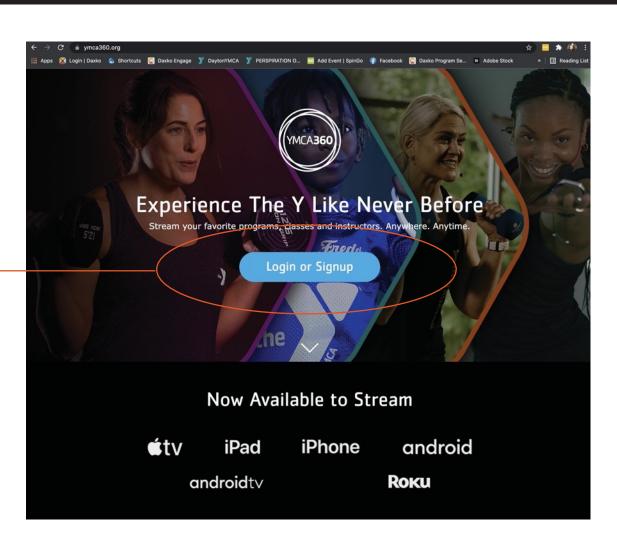

#### How do I access YMCA360?

To log in to the ymca360.org website and tv app, you must know your email associated with your membership. You will simply click the login button, enter your email address, and zip code, and select your local branch. Once you complete this step, you will receive an email with a 6-digit passcode, which you will enter to gain access. To log in to the mobile app, enter the email and password you use for the SDYMCA.org website. This email will be the same as the email you use for the ymca360.org and the TV app.

# YMCA360

HOME PAGE FOR YMCA360.ORG

LOGIN FOR OUR MEMBERS