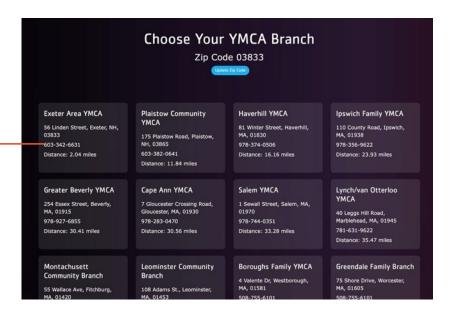

#### How do I access YMCA360?

To log in to the ymca360.org website and tv app, you must know your email associated with your membership. You will simply click the login button, enter your email address, and zip code, and select your local branch. Once you complete this step, you will receive an email with a 6-digit passcode, which you will enter to gain access. To log in to the mobile app, enter the email and password you use for the SDYMCA.org website. This email will be the same as the email you use for the ymca360.org and the TV app.

## **YMCA360**

THE MEMBER
WILL CHOOSE
THEIR MEMBERSHIP
BRANCH.

A VERIFICATION CODE WILL GO TO THEIR — EMAIL. THEY PUT THIS NUMBER HERE.