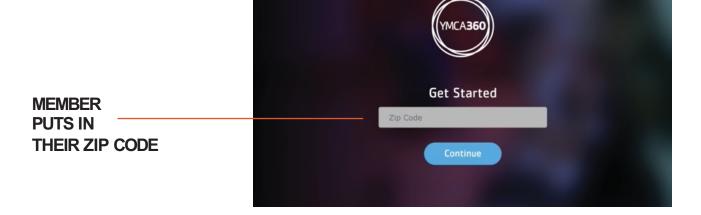

#### How do I access YMCA360?

To log in to the ymca360.org website and tv app, you must know your email associated with your membership. You will simply click the login button, enter your email address, and zip code, and select your local branch. Once you complete this step, you will receive an email with a 6-digit passcode, which you will enter to gain access. To log in to the mobile app, enter the email and password you use for the SDYMCA.org website. This email will be the same as the email you use for the ymca360.org and the TV app.