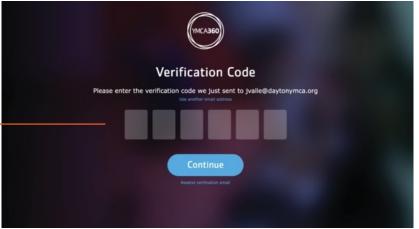

## **YMCA360**

THE MEMBER
WILL CHOOSE
THEIR MEMBERSHIP
BRANCH.

A VERIFICATION CODE WILL GO TO THEIR — EMAIL. THEY PUT THIS NUMBER HERE.